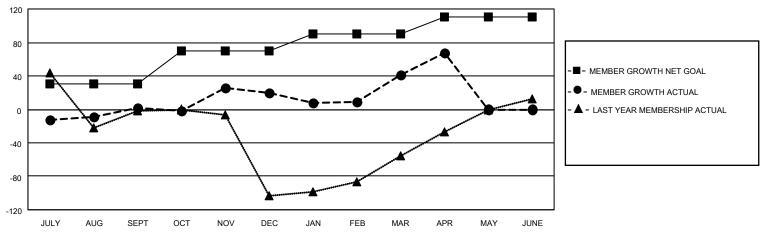

## GOALS AND ACTUAL MEMBERS CUMULATIVE

| DROPPED CLUBS: 9 |     | 70 CLUBS OF 92 ADDED 1 OR<br>MORE NEW MEMBERS | GENDER DISTRIBUTION                   |                |  |
|------------------|-----|-----------------------------------------------|---------------------------------------|----------------|--|
|                  |     | MORE NEW MEMBERS                              | MALE                                  | 1,888 (63.12%) |  |
|                  |     |                                               | FEMALE                                | 1,103 (36.88%) |  |
| DROPPED MEMBERS  |     |                                               | NON BINARY                            | 0 (0.00%)      |  |
|                  | 7   |                                               | PREFER NOT TO ANSWER                  | 0 (0.00%)      |  |
| DECEASED         | /   |                                               |                                       |                |  |
| CLUB CANCELLED   | 150 | CLICK HERE FOR CUMULATIVE                     | TOTAL FAMILY UNIT MEMBERS 2,289       |                |  |
| OTHER            | 179 | MEMBERSHIP DATA                               |                                       |                |  |
| TOTAL            | 336 |                                               | FAMILY MEMBERS PAYING HALF DUES 1,554 |                |  |
|                  |     |                                               |                                       |                |  |

## MONTHLY MEMBERSHIP PROGRESS REPORT

LOCATION INDIA District 321 E Results as of: 4/30/2023

| Clubs         |               |             |               | Members               |                        |                         |                                                    |
|---------------|---------------|-------------|---------------|-----------------------|------------------------|-------------------------|----------------------------------------------------|
|               | RESULTS FOR   | R 2022-2023 |               | RESULTS FOR 2022-2023 |                        |                         |                                                    |
| QUARTER       | NEW CLUB GOAL | NEW CLUBS   | DROPPED CLUBS | QUARTER MEM           | BER GROWTH NET<br>GOAL | MEMBER GROWTH<br>ACTUAL | DROPPED<br>MEMBERS ACTUAL<br>(including transfers) |
| JULY/AUG/SEPT | 2             | 0           | 0             | JULY/AUG/SEPT         | 30                     | 71                      | 49                                                 |
| OCT/NOV/DEC   | 3             | 0           | 6             | OCT/NOV/DEC           | 40                     | 239                     | 211                                                |
| JAN/FEB/MAR   | 0             | 1           | 3             | JAN/FEB/MAR           | 20                     | 102                     | 73                                                 |
| APR/MAY/JUNE  | 3             | 1           | 0             | APR/MAY/JUNE          | 20                     | 30                      | 3                                                  |