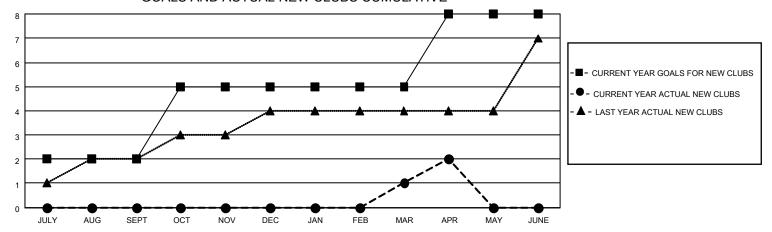

## GOALS AND ACTUAL NEW CLUBS CUMULATIVE

## MONTHLY MEMBERSHIP PROGRESS REPORT

LOCATION INDIA District 321 E Results as of: 4/30/2023

| Clubs         |               |             |               | Members               |                        |                         |                                                    |
|---------------|---------------|-------------|---------------|-----------------------|------------------------|-------------------------|----------------------------------------------------|
|               | RESULTS FOR   | R 2022-2023 |               | RESULTS FOR 2022-2023 |                        |                         |                                                    |
| QUARTER       | NEW CLUB GOAL | NEW CLUBS   | DROPPED CLUBS | QUARTER MEM           | BER GROWTH NET<br>GOAL | MEMBER GROWTH<br>ACTUAL | DROPPED<br>MEMBERS ACTUAL<br>(including transfers) |
| JULY/AUG/SEPT | 2             | 0           | 0             | JULY/AUG/SEPT         | 30                     | 71                      | 49                                                 |
| OCT/NOV/DEC   | 3             | 0           | 6             | OCT/NOV/DEC           | 40                     | 239                     | 211                                                |
| JAN/FEB/MAR   | 0             | 1           | 3             | JAN/FEB/MAR           | 20                     | 102                     | 73                                                 |
| APR/MAY/JUNE  | 3             | 1           | 0             | APR/MAY/JUNE          | 20                     | 30                      | 3                                                  |